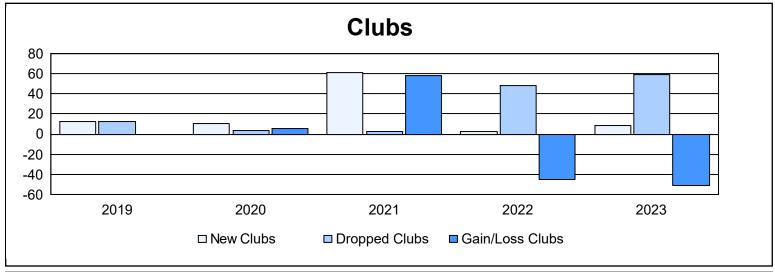

District 316 D As of June 2023 Cumulative

| Year      | New<br>Clubs | Dropped<br>Clubs | Gain/<br>Loss<br>Clubs | New<br>Members | Charter<br>Members | Reinstate<br>Members | Transfer<br>Members | Total<br>Member<br>Added | Total<br>Members<br>Dropped | Gain/<br>Loss<br>Members |
|-----------|--------------|------------------|------------------------|----------------|--------------------|----------------------|---------------------|--------------------------|-----------------------------|--------------------------|
| 2018-2019 | 12           | 12               | 0                      | 193            | 681                | 119                  | 390                 | 1,383                    | 1,831                       | -448                     |
| 2019-2020 | 10           | 4                | 6                      | 240            | 244                | 5                    | 85                  | 574                      | 1,653                       | -1,079                   |
| 2020-2021 | 61           | 3                | 58                     | 485            | 1,346              | 20                   | 3                   | 1,854                    | 778                         | 1,076                    |
| 2021-2022 | 3            | 48               | -45                    | 359            | 119                | 9                    | 19                  | 506                      | 1,801                       | -1,295                   |
| 2022-2023 | 8            | 59               | -51                    | 302            | 293                | 33                   | 72                  | 700                      | 636                         | 64                       |
| Average   | 19           | 25               | -6                     | 316            | 537                | 37                   | 114                 | 1,003                    | 1,340                       | -336                     |