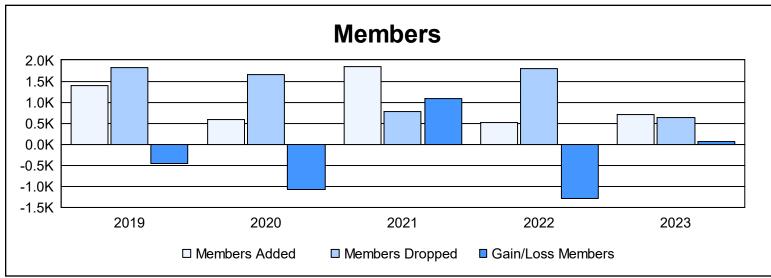

District 316 D As of June 2023 Cumulative

| Year      | New<br>Clubs | Dropped<br>Clubs | Gain/<br>Loss<br>Clubs | New<br>Members | Charter<br>Members | Reinstate<br>Members | Transfer<br>Members | Total<br>Member<br>Added | Total<br>Members<br>Dropped | Gain/<br>Loss<br>Members |
|-----------|--------------|------------------|------------------------|----------------|--------------------|----------------------|---------------------|--------------------------|-----------------------------|--------------------------|
| 2018-2019 | 12           | 12               | 0                      | 193            | 681                | 119                  | 390                 | 1,383                    | 1,831                       | -448                     |
| 2019-2020 | 10           | 4                | 6                      | 240            | 244                | 5                    | 85                  | 574                      | 1,653                       | -1,079                   |
| 2020-2021 | 61           | 3                | 58                     | 485            | 1,346              | 20                   | 3                   | 1,854                    | 778                         | 1,076                    |
| 2021-2022 | 3            | 48               | -45                    | 359            | 119                | 9                    | 19                  | 506                      | 1,801                       | -1,295                   |
| 2022-2023 | 8            | 59               | -51                    | 302            | 293                | 33                   | 72                  | 700                      | 636                         | 64                       |
| Average   | 19           | 25               | -6                     | 316            | 537                | 37                   | 114                 | 1,003                    | 1,340                       | -336                     |